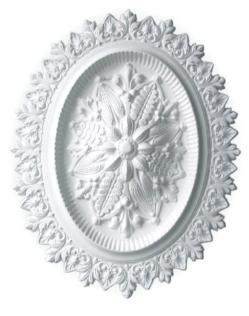

CR6 870mm Dia (12610)

CR11 870x690mm (12603)

CR10 660x530mm (12602)

CR12 382mm Dia (12604)