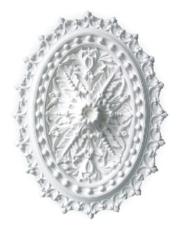

CR6 870mm Dia (12610)

CR11 870x690mm (12603)

CR10 660x530mm (12602)

CR12 382mm Dia (12604)