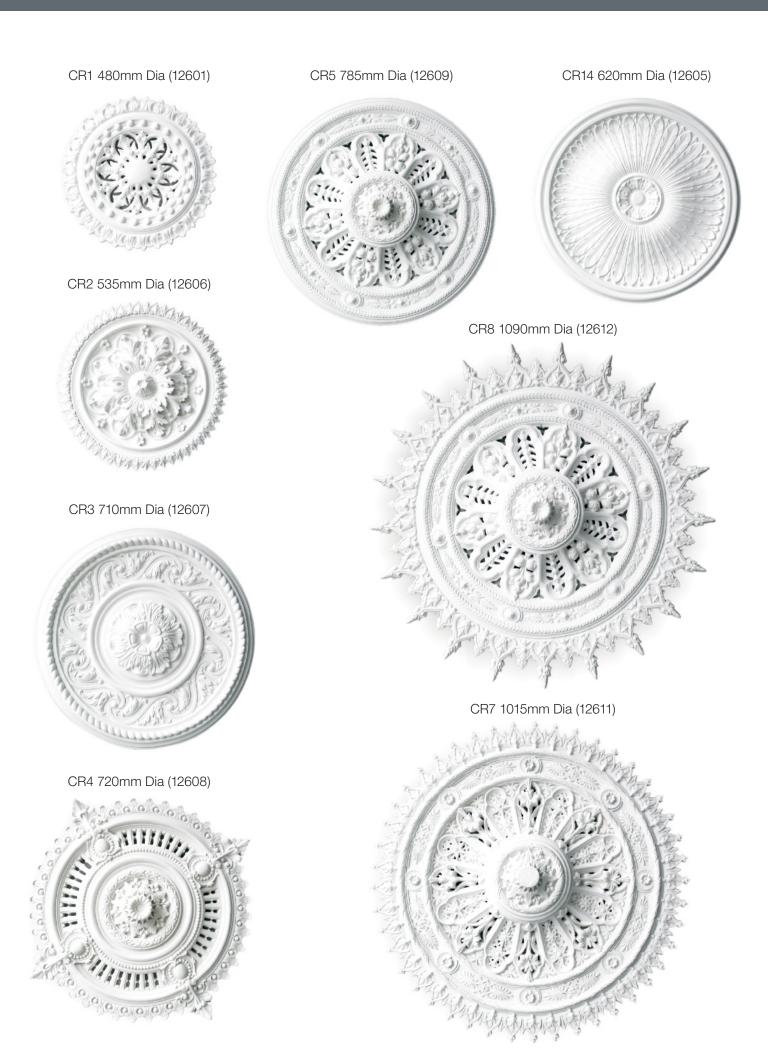

CR6 870mm Dia (12610)

CR11 870x690mm (12603)

CR10 660x530mm (12602)

CR12 382mm Dia (12604)