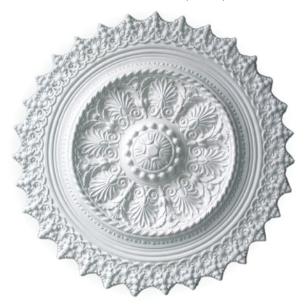

CR6 870mm Dia (12610)

CR11 870x690mm (12603)

CR10 660x530mm (12602)

CR12 382mm Dia (12604)