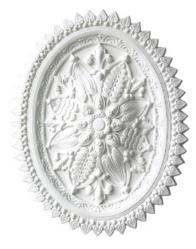

CR6 870mm Dia (12610)

CR11 870x690mm (12603)

CR10 660x530mm (12602)

CR12 382mm Dia (12604)