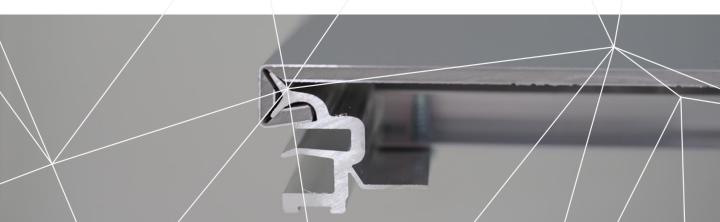

Arrowhead Flush, like Lean and Flex is also a nonprogressive system but features a unique aesthetic. This system provides a minimalistic look with shallow reveals and easy fabrication.

**Vertical Clip** 

Stiffener

Flush Frame Extrusion

 Shallow reveal depth provides clean and minimalistic look

 Easy fabrication and installation just like Flex and Lean

 Easily remove and replace panels without affecting panels around it