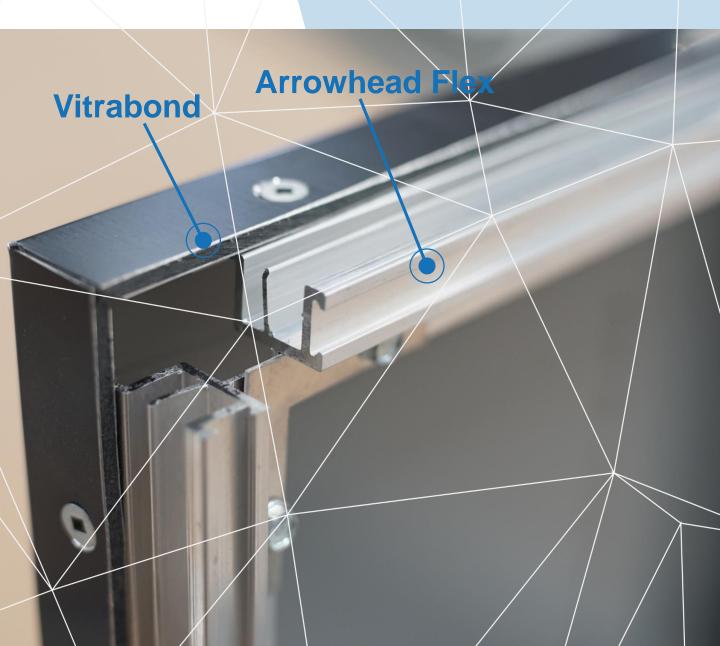

### EFFICIENT CHOICES

Arrowhead Flex is aesthetically similar to traditional rainscreen systems, but is designed to significantly reduce installation time and labor costs.

EFFICIENT CHOICES

arrowhead®) FLEX

- Non-progressive design allows installers to start and stop as needed, use multiple crews on a single elevation, and work around other trades.
- Fully tested to AAMA 508 and 509, Florida Product Approval, and multiple ASTM Approvals.
- ✓ **Fast and easy installation** with revolutionary Arrowhead t-clip
- Fairview offers a comprehensive training program taught by our panel consultants for both fabrication and installation
- Arrowhead Flex provide design flexibility by offering the ability to vary panel depth with the same simple installation process